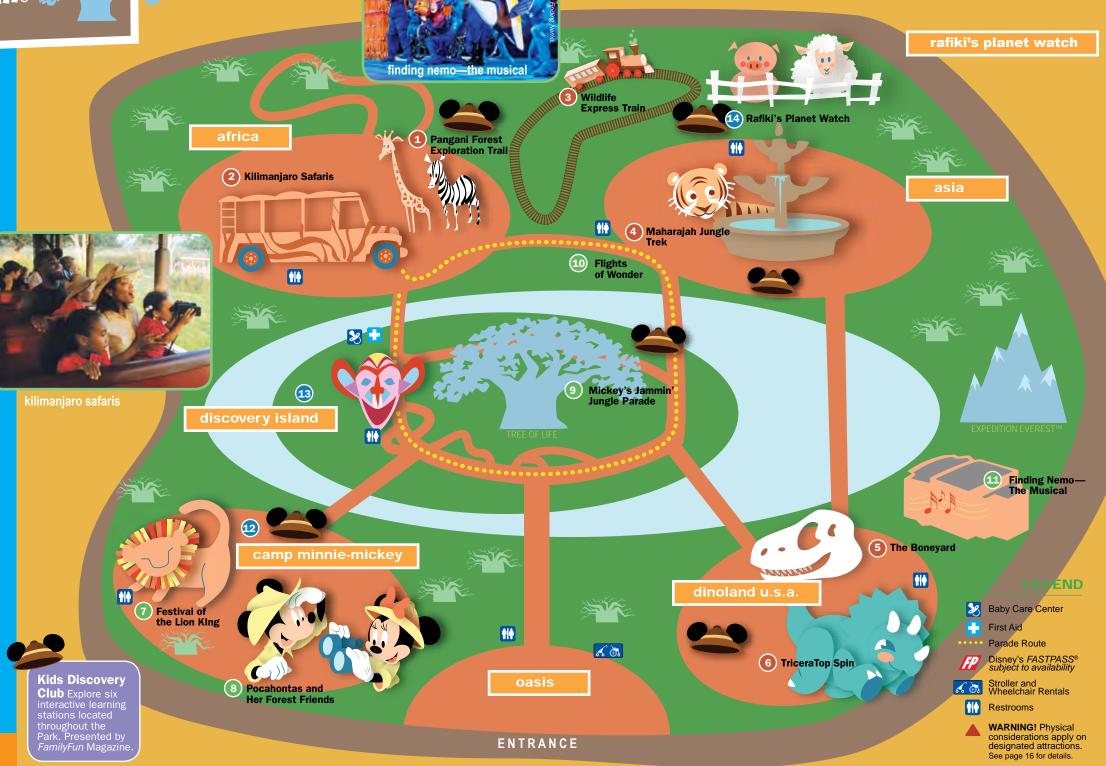

## Disney's Animal Kingdom

Together, you and your little one can embark upon wild adventure. Disney's Animal Kingdom Theme Park brings your family face-to-face with creatures real and fantastic.

## attractions

- Pangani Forest Exploration Trail Enjoy surprises around every turn, from gorillas to underwater hippos.
- 2 Kilimanjaro Safaris. Set off on safari across 110 acres of rolling African savannah filled with freely roaming animals. 💋
- **Wildlife Express Train** Hop a rustic train to and from *Rafiki's* Planet Watch.
- 4 Maharajah Jungle Trek<sub>®</sub> Venture through winding paths where igers prowl, giant bats fly and real dragons live.
- 5 The Boneyard<sub>e</sub> A play maze built around the fun fossil remains of Triceratops, T-Rex, and other vanished giants. You can even dig up the bones of a wooly mammoth.
- 6 TriceraTop Spin Fly the skies on a friendly Triceratops.

## entertainment

- **Festival of the Lion King** Be part of the show along with Timon, Simba and all their pals in this breathtaking, fun-filled celebration of the circle of life. (Moments in the dark. Some loud noises.)
- 8 Pocahontas and Her Forest Friends Discover the natural animal wonders of North America.
- 9 Mickey's Jammin' Jungle Parade See some favorite Disney pals on a crazy caravan of fun. See parade route on map. .....
- 10 Flights of Wonder Let your imagination take flight as birds of all kinds astound you.
- **NEW! Finding Nemo—The Musical** Join Nemo and pals for this mazing stage show that features original music, mesmerizing puppetry and incredible performances. Inspired by Disney-Pixar's Finding Nemo.

## characters

- (12) Camp Minnie-Mickey A great place to Meet Mickey, Minnie and more of your favorite Disney pals.
- (13) Discovery Island Meet favorite Disney Characters.
- Rafiki's Planet Watch Rafiki from The Lion King and Stanley from Playhouse Disney will be on hand for pictures and autographs.

**Refer to official Park Guidemap** and Times Guide for all attractions and entertainment details.