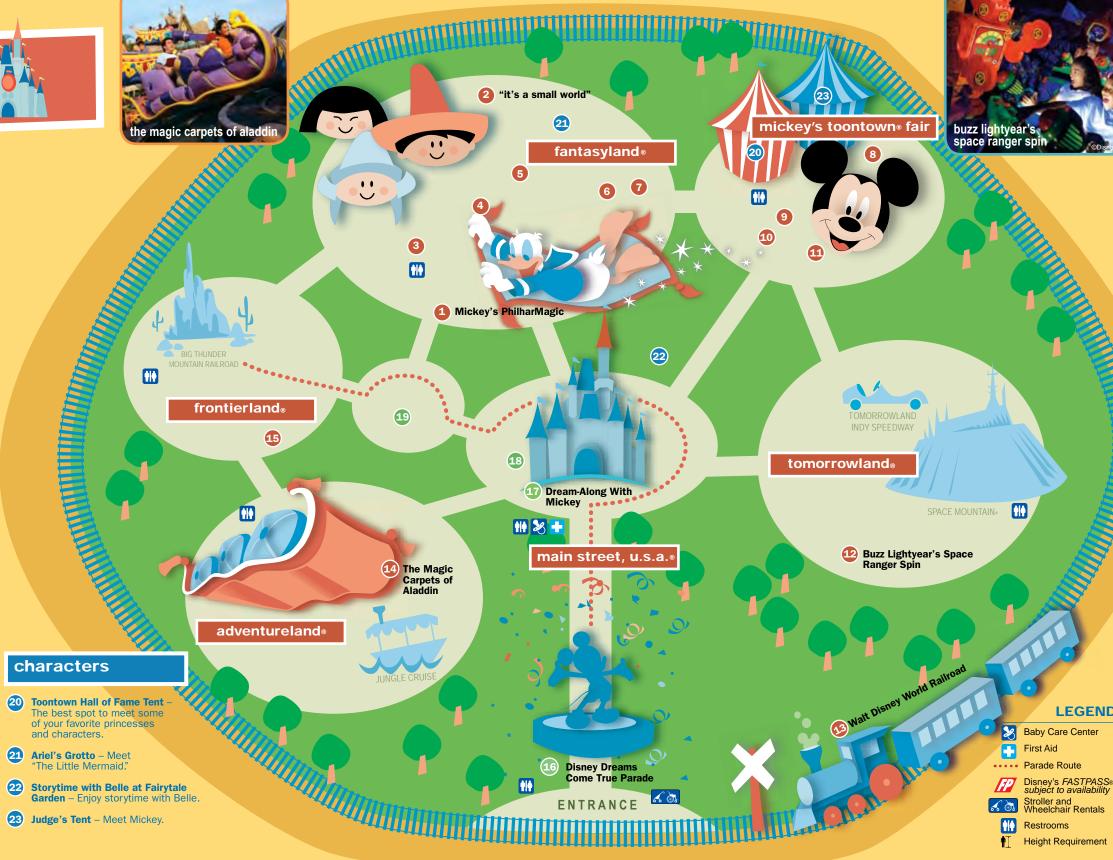

## Magic Kingdom®

Introduce your little ones to 7 enchanted lands of timeless fun. The Magic Kingdom Park is where classic Disney tales and characters come to life. If ever there was a place to inspire your child's imagination, this is it.

## attractions

- Mickey's PhilharMagic

   Join Donald Duck on a musical 3-D movie adventure through Disney classics. Presented by Kodak®. (Moments in the dark. A little wet.)
- "it's a small world" Sail off on a classic voyage around the world.
- (3) Peter Pan's Flight Take a flight on a pirate ship. //
- 4 Cinderella's Golden **Carrousel** – Take a magical ride on an enchanted horse.
- 5 Dumbo the Flying Elephant - Soar the skies with Dumbo.
- 6 The Many Adventures of Winnie the Pooh Visit the Hundred Acre Wood. (Moments in the dark.)
- (7) Mad Tea Party Go for a spin in a giant teacup.
- 8 Donald's Boat Watch your little squirt splash in the fountains.

- 9 Mickey's Country House Mickey's magical cottage
- (10) Minnie's Country House - Visit Minnie's colorful
- 11 The Barnstormer at Goofy's Wiseacre Farm - Enjoy some goofy family coaster fun. (Must be 35" to ride.)
- Buzz Lightyear's Space Ranger Spin Zap aliens and save the galaxy.
  Inspired by Disney Pixar's
  Toy Story 2.
- (13) Walt Disney World® Railroad - Hop a steam train that makes stops at Frontierland, Mickey's Toontown Fair and Main Street, U.S.A.
- (14) The Magic Carpets of Aladdin - Fly high over the skies of Agrabah.
- (15) Country Bear Jamboree - Enjoy banjo strummin, foot stompin' hoedown fun.

## entertainment

- 16) Disney Dreams Come True Parade - Watch as classic Disney moments come to life in a spectacular parade. See parade route on map.
- 17) Dream-Along With Mickey - Mickey and friends come alive onstage in a celebration of the dreams we all have in our hearts.
- **18** Wishes™ Witness the most amazing fireworks display to ever grace the Magic Kingdom skies.
- SpectroMagic Enjoy a dazzling spectacle of magic and illumination with your favorite Disney Characters (only on select nights). See parade route on map. •••••

Refer to official Park Guidemap and Times Guide for all attractions and entertainment details.

**LEGEND** 

Maby Care Center

Height Requirement