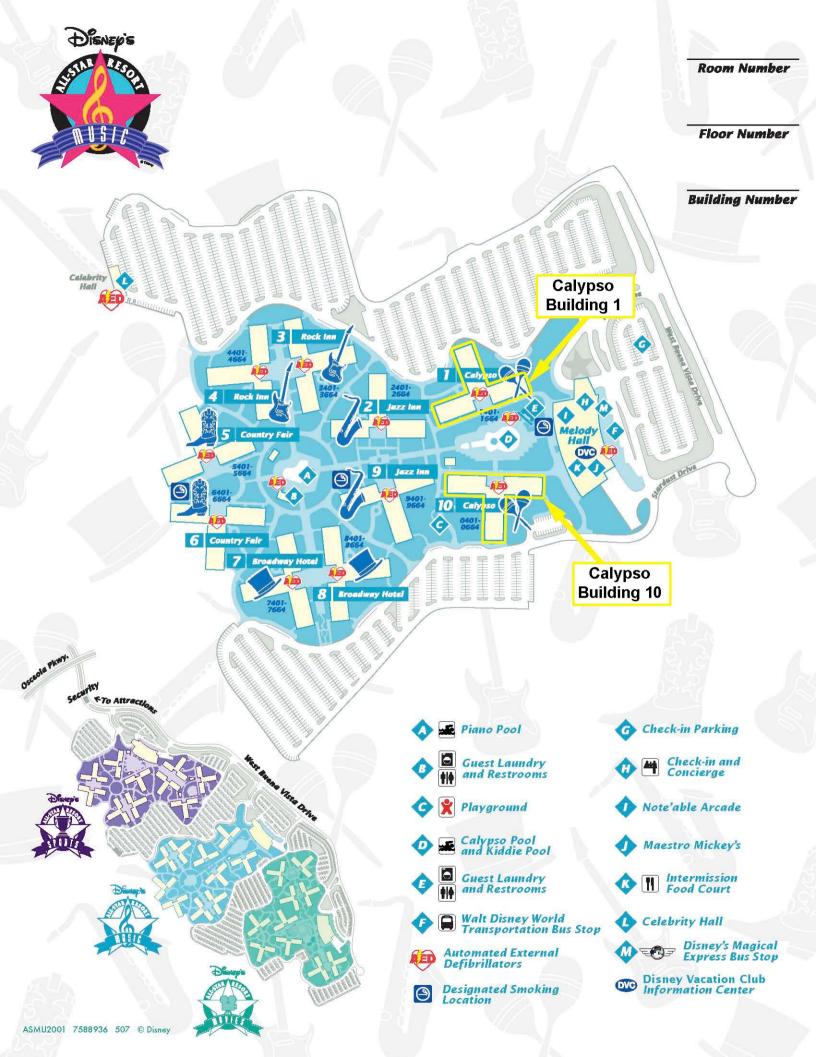

## All-Star Movies

| Area          | Bldg # | Icon             |
|---------------|--------|------------------|
| 101 Dalmatian | s 1    | Pongo            |
| Mighty Ducks  | 2 (S)  | Duck Hockey Mask |
| Mighty Ducks  | 3 (D)  | Duck Hockey Mask |
| 101 Dalmation | s 4    | Perdy            |
| Fantasia      | 5 (S)  | Hat              |
| Love Bug      | 6      | Herbie (Front)   |
| Love Bug      | 7      | Herbie (Back)    |
| Fantasia      | 8 (D)  | Jack-in-the-box  |
| Toy Story     | 9      | Woody            |
| Toy Story     | 0      | Buzz Lightyear   |
|               |        |                  |