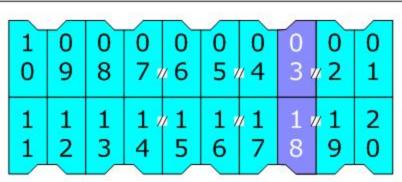

Room Numbers are [bldg][floor][1-64] Sports: flrs 1-3, Music: flrs 4-6, Movies: flrs 7-9

For example, the rooms on the top floor on either side of "Woody" facing Buzz are 9901 and 9964.

Connecting Rooms noted on drawing. Rooms noted in a different color are the king rooms for those buildings that have them.