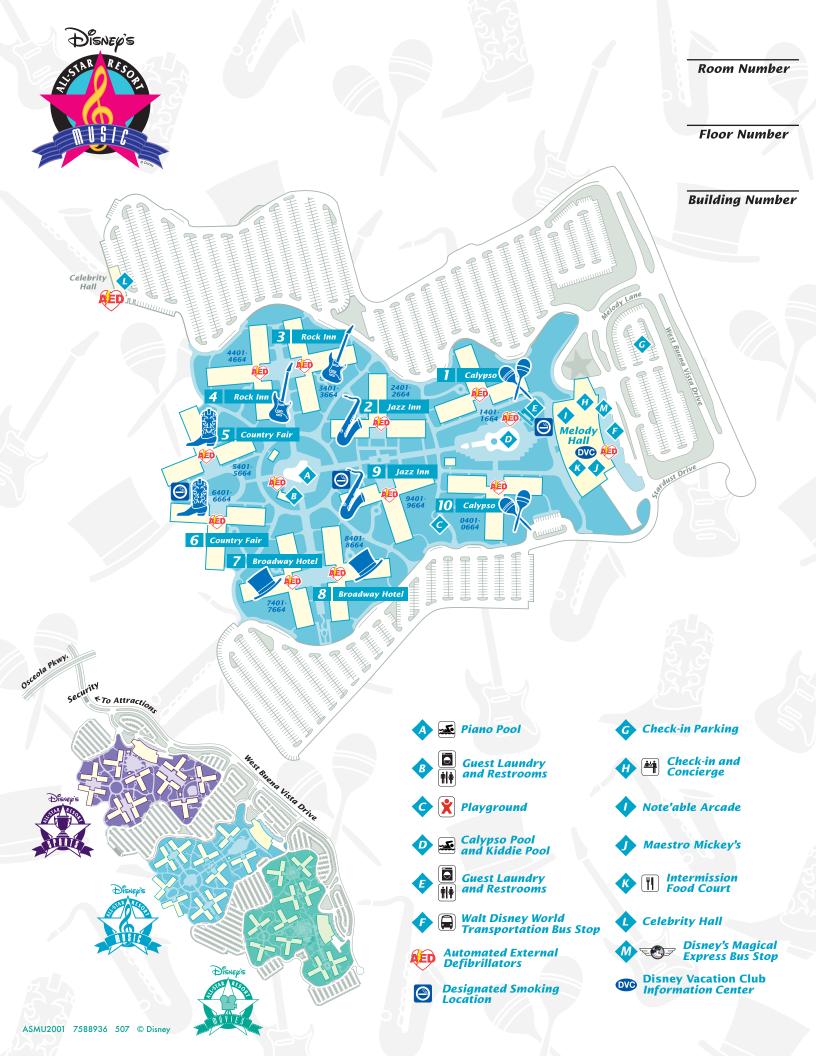

## All-Star Movies

| Area          | Bldg # | Icon             |
|---------------|--------|------------------|
| 101 Dalmatian | s 1    | Pongo            |
| Mighty Ducks  | 2 (S)  | Duck Hockey Mask |
| Mighty Ducks  | 3 (D)  | Duck Hockey Mask |
| 101 Dalmation | s 4    | Perdy            |
| Fantasia      | 5 (S)  | Hat              |
| Love Bug      | 6      | Herbie (Front)   |
| Love Bug      | 7      | Herbie (Back)    |
| Fantasia      | 8 (D)  | Jack-in-the-box  |
| Toy Story     | 9      | Woody            |
| Toy Story     | 0      | Buzz Lightyear   |
|               |        |                  |